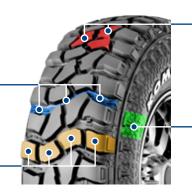

# **FEATURES & BENEFITS**

## STONE EJECTOR

Good for self-cleaning effects and protection on the shoulder groove area

### **ZIG ZAG BLOCK**

Provides great traction in mud terrain and crawling on uneven rock terrain

## INTERLOCK BLOCK

Provides further reduction of on road noise and increase driver comfort, coupled with reduction of uneven wear

#### **KOMODO CLAWS WITH SCALES**

Increase sidewall resistance to penetrations & punctures by stone hazard and other objects