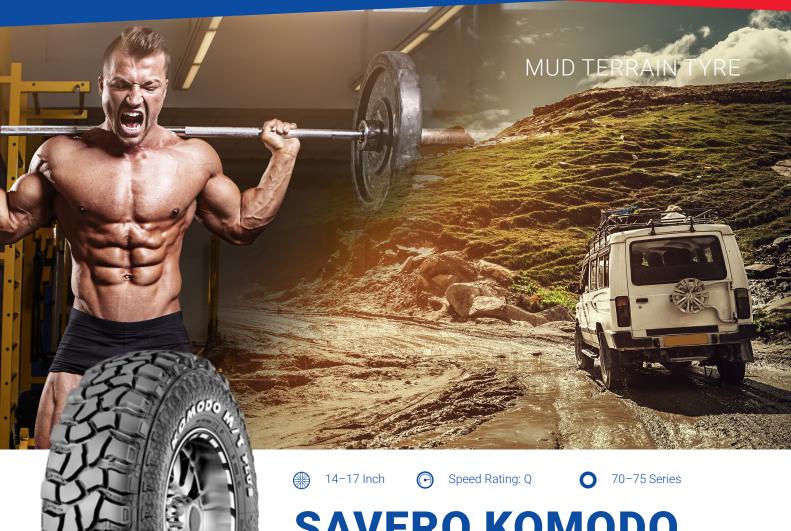

# SAVERO KOMODO M/T PLUS

The tyre offers impressive off road performance in standard (OEM), and heavily modified (4x4 tuning) vehicle. Savero Komodo M/T Plus tyre can handle wide variety of road conditions, adverse weather and extreme driving demand.

# **SAVERO KOMODO M/T PLUS**

| Rim | Size            | Ш       | <b>③</b> | Overall<br>Diameter<br>(MM) | UTQG | Tread Depth<br>(MM) | Side<br>Wall |
|-----|-----------------|---------|----------|-----------------------------|------|---------------------|--------------|
| 14  | 27x8.50 R14 LT  | 95      | Q        | 14.1                        | 678  | RWL                 | 2            |
| 15  | LT195/75 R15    | 95/92   | Q        | 14.1                        | 677  | RWL                 | 2            |
|     | LT235/75 R15    | 104/101 | Q        | 14.1                        | 739  | RWL                 | 2            |
|     | 30x9.50 R15 LT  | 104     | Q        | 15.1                        | 750  | RWL                 | 2            |
|     | 31x10.50 R15 LT | 109     | Q        | 15.1                        | 781  | RWL                 | 2            |
|     | 33x10.5 R15 LT  | 114     | Q        | 15.1                        | 832  | RWL                 | 2            |
|     | 33x12.5 R15 LT  | 108     | Q        | 16.7                        | 832  | RWL                 | 2            |
| 16  | LT245/75 R16    | 120/116 | Q        | 14.1                        | 780  | RWL                 | 2            |
|     | LT265/75 R16    | 112/109 | Q        | 15                          | 810  | RWL                 | 2            |
| 17  | LT265/70 R17    | 121/118 | Q        | 15.2                        | 810  | RWL                 | 2            |